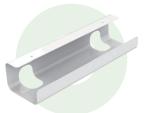

0mm
- · Max. load 80kg

Adapts to various home areas, transforming it into a working space.

- · Height 630-1280mm
- · Max. load 70kg
- · Optional castor for mobility

## **Hand Control**



#### TDH24P

Wooden finish panel to accommodate your home environment.

- · Easy tilting operation
- Digital display
- Support 2 preset heights



#### TDH18P

Classy hand control comes with a lock function and USB charger.

- · Locking button for safety
- USB charger
- Support 2 preset heights

# **Charging Accessory**



#### **TWC**

Wireless Charger embedded in the desktop.

No more trouble finding a charging cable.



#### TFA6

Powerful USB-C Charger up to 60W, perfect for tablets and laptops.

- USB PD 3.0
- USB A and USB C ports
- Embedded or attached under the desktop

# **Cable Management**



**Cable Tray** 

Mounted underneath the desktop for power strips and cords.



#### **Cable Duct**

Attached to the column it keeps the cable tidy.

# **Unique Frame Variation**



#### **Wall-Mount Solutions**

Customized frame dimensions allow the height adjustable desk to be easily mounted on a wall, freeing up valuable floor space all while providing unique functionality and ambiance to any space.





**Taiwan & China** 

+886 2 2219 6633 sales.tw@timotion.com

**Europe** 

+33 (0)1 74 82 50 51 sales.eu@timotion.com **USA** 

(704) 708 6924 sales.us@timotion.com Australia

+61 3 8725 0331 salesteam.au@timotion.com

Japan

+81 6 6713 1188 sales.jp@timotion.com Korea

+82 31 745 1060 sales@timotion.co.kr