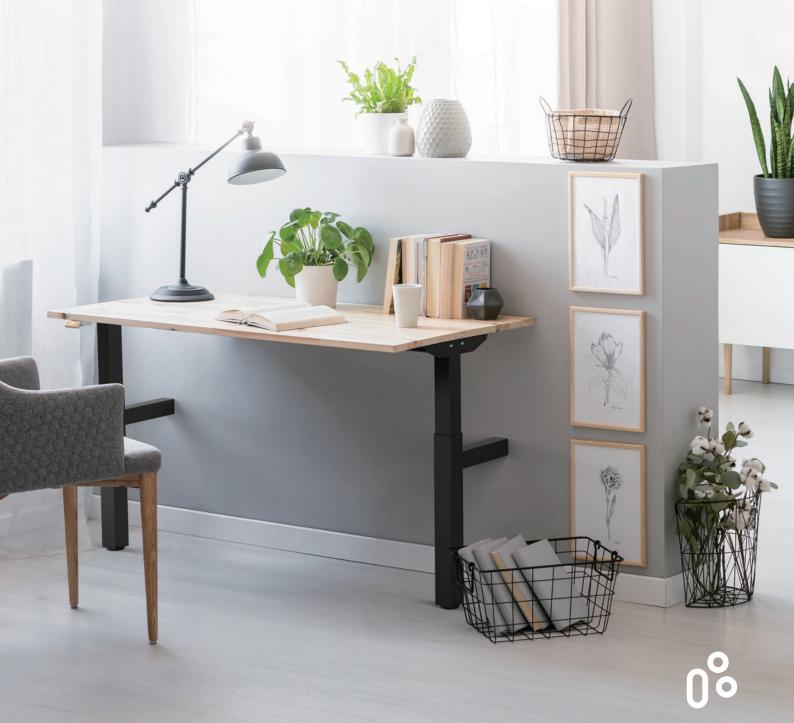

# AWORK DESKFOR HOMELIFE

Our height adjustable desk combines home fashion with work function. It's a perfect fit in a variety of at-home spaces.

# Home Office Complete and Flexible Solution

Newly modified Work From Home policies have inspired a more blended home environment suitable for work nowadays. Our Height Adjustable Desk reduces mental strain and physical stress and helps you create a comfortable working space at home and improve productivity.

Moreover, considering that family members share the same desk at home, the flexible lifting system allows users to switch between a sitting or standing posture quickly and with ease.

Lightweight, flexible width adjustment, perfect for home space.