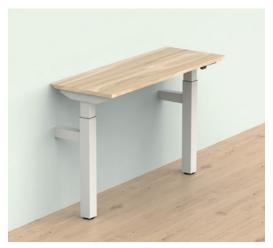

#### **Wall-Mount Solutions**

Customized frame dimensions allow the height adjustable desk to be easily mounted on a wall, freeing up valuable floor space all while providing unique functionality and ambiance to any space.