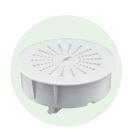

#### **TWC**

Wireless Charger embedded in the desktop.

No more trouble finding a charging cable.