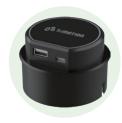

#### TFA6

Powerful USB-C Charger up to 60W, perfect for tablets and laptops.

- USB PD 3.0
- USB A and USB C ports
- Embedded or attached under the desktop