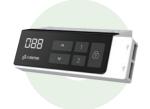

#### TDH24P

Wooden finish panel to accommodate your home environment.

- · Easy tilting operation
- Digital display
- Support 2 preset heights