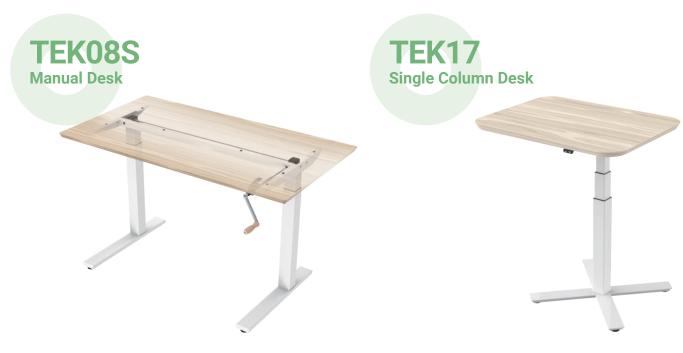

### **TEK Frame Kit**

An economical solution for height adjustable desk that moves by the use of a hand crank.

- Width 1160mm
- Height 680-1130mm
- · Max. load 80kg

Adapts to various home areas, transforming it into a working space.

- · Height 630-1280mm
- · Max. load 70kg
- · Optional castor for mobility