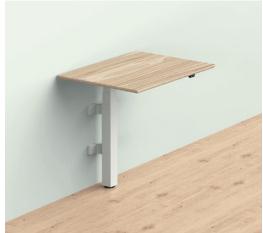

#### **Wall-Mount Solutions**

Customized frame dimensions allow the height adjustable desk to be easily mounted on a wall, freeing up valuable floor space all while providing unique functionality and ambiance to any space.