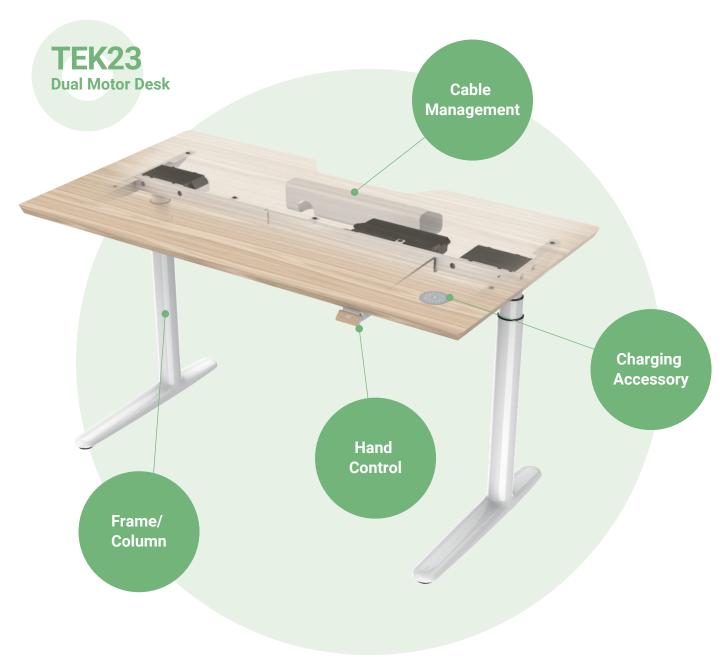

# **Charging Accessory**

#### **TWC**

Wireless Charger embedded in the desktop.

No more trouble finding a charging cable.

#### TFA6

Powerful USB-C Charger up to 60W, perfect for tablets and laptops.

- USB PD 3.0
- USB A and USB C ports
- Embedded or attached under the desktop

# **Cable Management**

**Cable Tray** 

Mounted underneath the desktop for power strips and cords.

#### **Cable Duct**

Attached to the column it keeps the cable tidy.